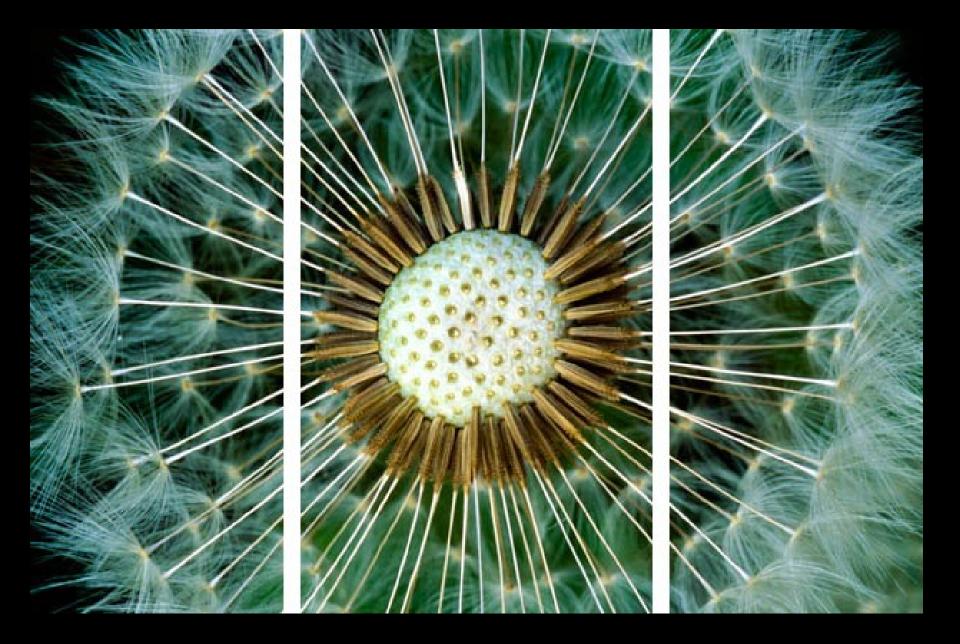

# **Formal Definition**

- a picture or relief carving on three panels, typically hinged together vertically and used as an altarpiece.
  eg "a triptych depicting the Crucifixion"
- a set of three associated artistic, literary, or musical works intended to be appreciated together. eg "a triptych on the theme of the holocaust"

# For Our Competition

- Arrange three images in one frame but with clear borders between each image.
- It may consist of three separate images that are variations of a specific theme, or it may consist of one large image split into three pieces.
- It may be the same image presented in three different ways e.g. full colour, monochrome, colour wash.
- Nature, weather, seasons or even people can provide many opportunities and ideas.
- Use the three images to tell the story. Is it time or movement? Coming or going? Changing emotions?