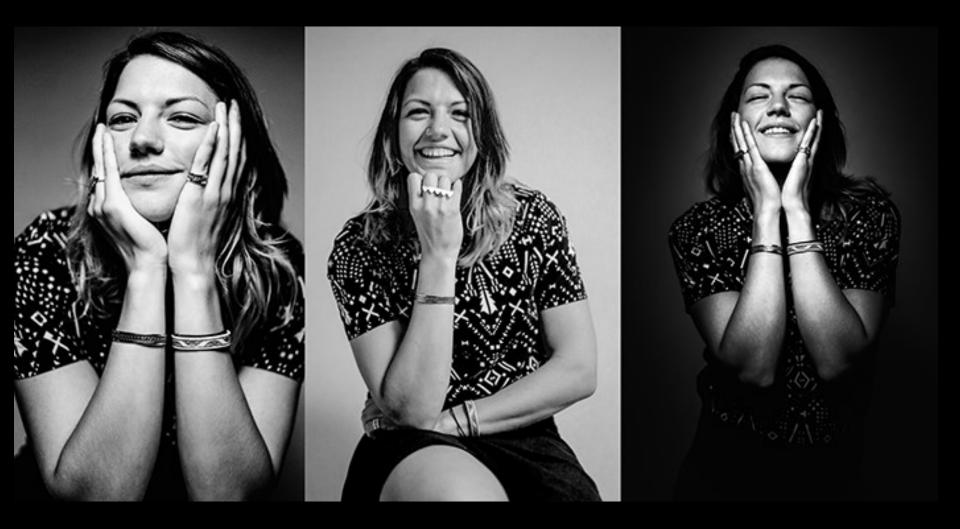

# For Our Competition

- Arrange three images in one frame but with clear borders between each image.
- It may consist of three separate images that are variations of a specific theme, or it may consist of one large image split into three pieces.
- It may be the same image presented in three different ways e.g. full colour, monochrome, colour wash.
- Nature, weather, seasons or even people can provide many opportunities and ideas.
- Use the three images to tell the story. Is it time or movement? Coming or going? Changing emotions?

Google "triptych photography ideas"