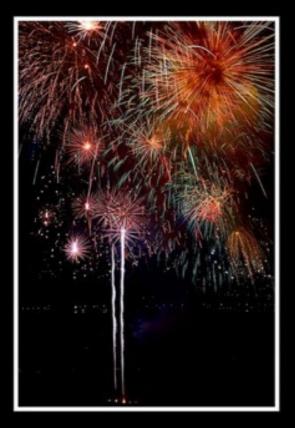

# For Our Competition

- Arrange three images in one frame but with clear borders between each image.
- It may consist of three separate images that are variations of a specific theme, or it may consist of one large image split into three pieces.
- It may be the same image presented in three different ways e.g. full colour, monochrome, colour wash.
- Nature, weather, seasons or even people can provide many opportunities and ideas.
- Use the three images to tell the story. Is it time or movement? Coming or going? Changing emotions?