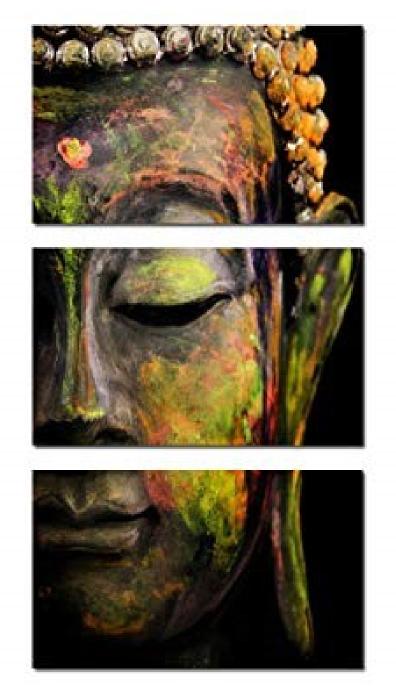

# For Our Competition

- Arrange three images in one frame but with clear borders between each image.
- It may consist of three separate images that are variations of a specific theme, or it may consist of one large image split into three pieces.
- It may be the same image presented in three different ways e.g. full colour, monochrome, colour wash.
- Nature, weather, seasons or even people can provide many opportunities and ideas.
- Use the three images to tell the story. Is it time or movement? Coming or going? Changing emotions?