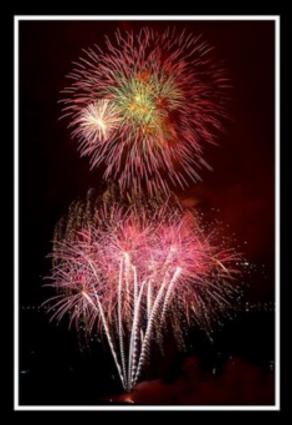

# For Our Competition

- Arrange three images in one frame but with clear borders between each image.
- It may consist of three separate images that are variations of a specific theme, or it may consist of one large image split into three pieces.
- It may be the same image presented in three different ways e.g. full colour, monochrome, colour wash.
- Nature, weather, seasons or even people can provide many opportunities and ideas.
- Use the three images to tell the story. Is it time or movement? Coming or going? Changing emotions?