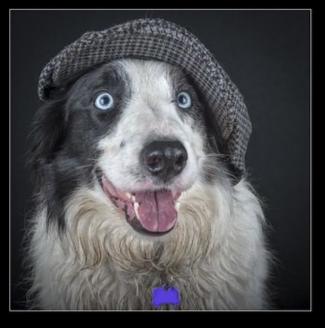

# For Our Competition

- Arrange three images in one frame but with clear borders between each image.
- It may consist of three separate images that are variations of a specific theme, or it may consist of one large image split into three pieces.
- It may be the same image presented in three different ways e.g. full colour, monochrome, colour wash.
- Nature, weather, seasons or even people can provide many opportunities and ideas.
- Use the three images to tell the story. Is it time or movement? Coming or going? Changing emotions?

Google "triptych photography ideas"