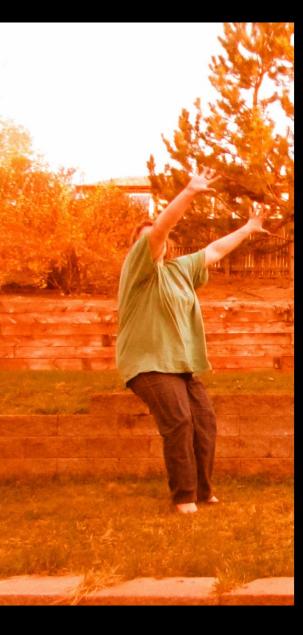

# For Our Competition

- Arrange three images in one frame but with clear borders between each image.
- It may consist of three separate images that are variations of a specific theme, or it may consist of one large image split into three pieces.
- It may be the same image presented in three different ways e.g. full colour, monochrome, colour wash.
- Nature, weather, seasons or even people can provide many opportunities and ideas.
- Use the three images to tell the story. Is it time or movement? Coming or going? Changing emotions?