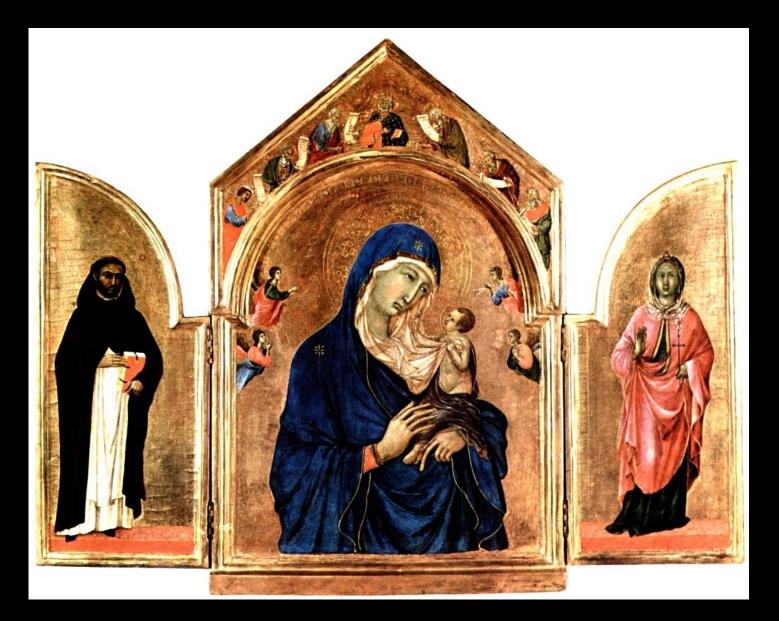

# **Formal Definition**

- a picture or relief carving on three panels, typically hinged together vertically and used as an altarpiece.
  eg "a triptych depicting the Crucifixion"
- a set of three associated artistic, literary, or musical works intended to be appreciated together. eg "a triptych on the theme of the holocaust"