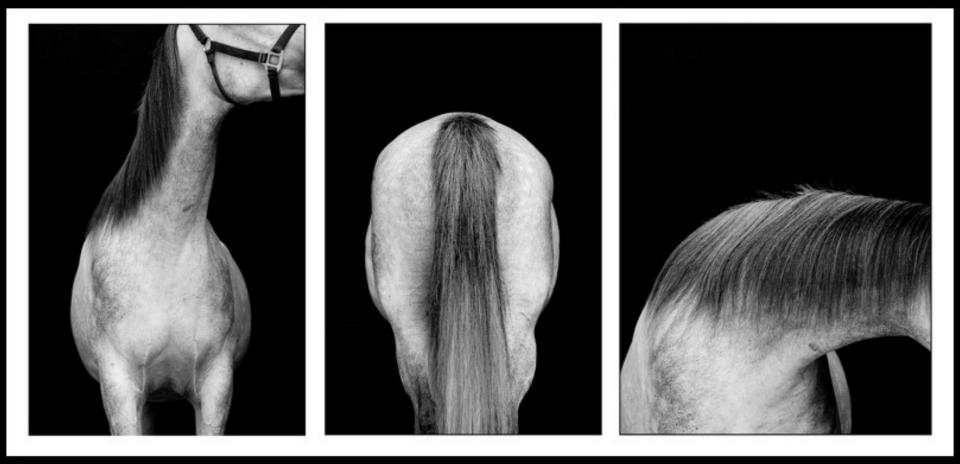

# For Our Competition

- Arrange three images in one frame but with clear borders between each image.
- It may consist of three separate images that are variations of a specific theme, or it may consist of one large image split into three pieces.
- It may be the same image presented in three different ways e.g. full colour, monochrome, colour wash.
- Nature, weather, seasons or even people can provide many opportunities and ideas.
- Use the three images to tell the story. Is it time or movement? Coming or going? Changing emotions?