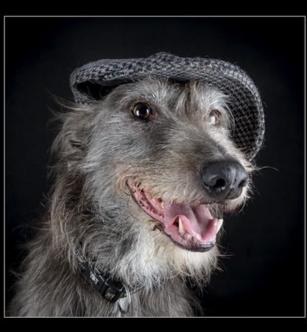

# For Our Competition

- Arrange three images in one frame but with clear borders between each image.
- It may consist of three separate images that are variations of a specific theme, or it may consist of one large image split into three pieces.
- It may be the same image presented in three different ways e.g. full colour, monochrome, colour wash.
- Nature, weather, seasons or even people can provide many opportunities and ideas.
- Use the three images to tell the story. Is it time or movement? Coming or going? Changing emotions?

Google "triptych photography ideas"