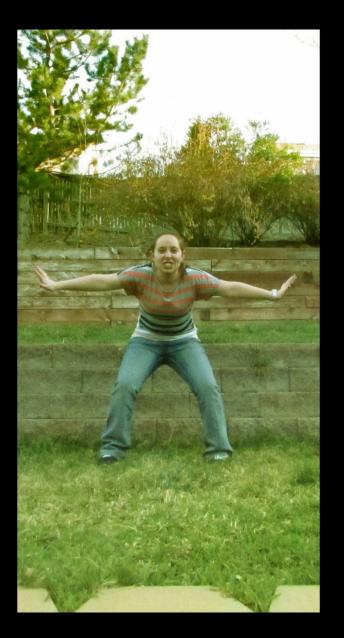

# For Our Competition

- Arrange three images in one frame but with clear borders between each image.
- It may consist of three separate images that are variations of a specific theme, or it may consist of one large image split into three pieces.
- It may be the same image presented in three different ways e.g. full colour, monochrome, colour wash.
- Nature, weather, seasons or even people can provide many opportunities and ideas.
- Use the three images to tell the story. Is it time or movement? Coming or going? Changing emotions?