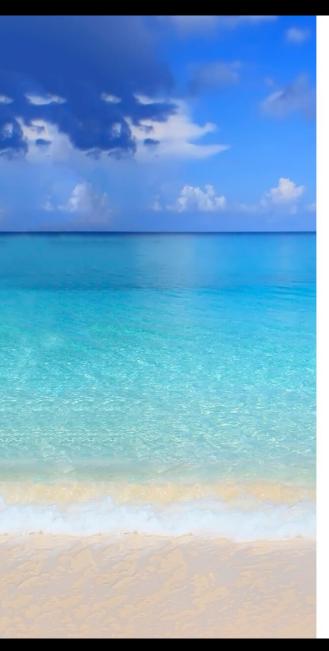

# **Formal Definition**

- a picture or relief carving on three panels, typically hinged together vertically and used as an altarpiece.
  eg "a triptych depicting the Crucifixion"
- a set of three associated artistic, literary, or musical works intended to be appreciated together. eg "a triptych on the theme of the holocaust"

# For Our Competition

- Arrange three images in one frame but with clear borders between each image.
- It may consist of three separate images that are variations of a specific theme, or it may consist of one large image split into three pieces.
- It may be the same image presented in three different ways e.g. full colour, monochrome, colour wash.
- Nature, weather, seasons or even people can provide many opportunities and ideas.
- Use the three images to tell the story. Is it time or movement? Coming or going? Changing emotions?