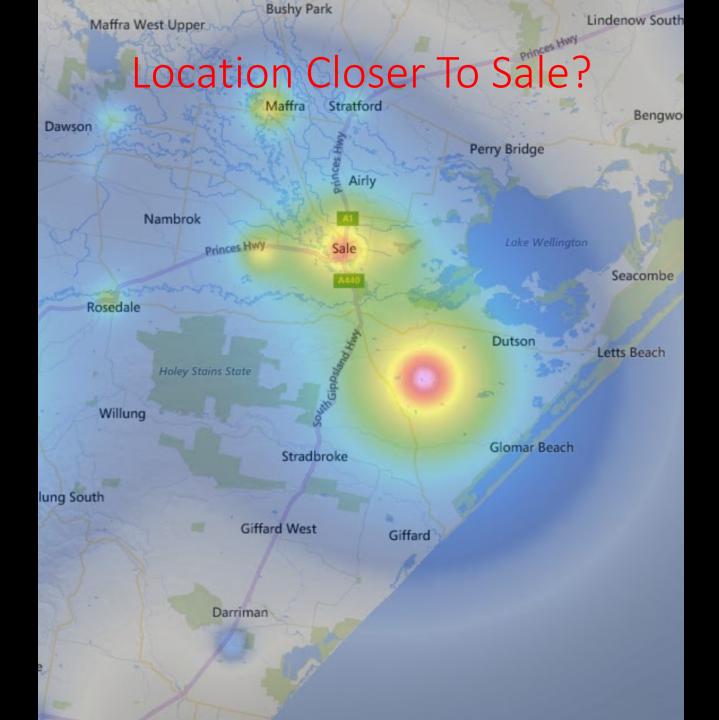

#### Night Sky Photography Field Trip

- Sunset to 10pm time period
- Who might be interested?
- Preferred night: Fri? Sat? Sun?
- OK with Coongulla or prefer much closer to Sale?
- Target dates with no Moon include 26-27/7, 2-3/8, 9-10/8 and 23-24/8