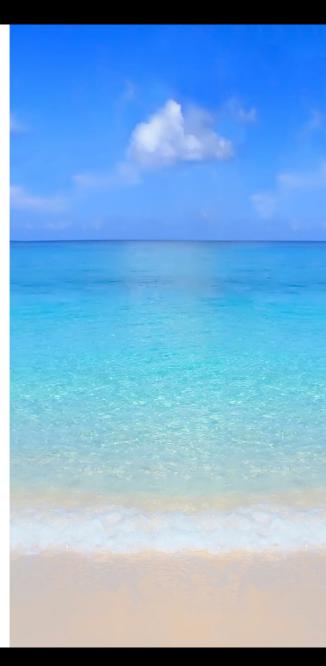

# **Formal Definition**

- a picture or relief carving on three panels, typically hinged together vertically and used as an altarpiece.
  eg "a triptych depicting the Crucifixion"
- a set of three associated artistic, literary, or musical works intended to be appreciated together. eg "a triptych on the theme of the holocaust"

# For Our Competition

- Arrange three images in one frame but with clear borders between each image.
- It may consist of three separate images that are variations of a specific theme, or it may consist of one large image split into three pieces.
- It may be the same image presented in three different ways e.g. full colour, monochrome, colour wash.
- Nature, weather, seasons or even people can provide many opportunities and ideas.
- Use the three images to tell the story. Is it time or movement? Coming or going? Changing emotions?