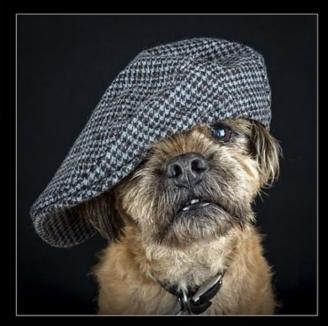

# For Our Competition

- Arrange three images in one frame but with clear borders between each image.
- It may consist of three separate images that are variations of a specific theme, or it may consist of one large image split into three pieces.
- It may be the same image presented in three different ways e.g. full colour, monochrome, colour wash.
- Nature, weather, seasons or even people can provide many opportunities and ideas.
- Use the three images to tell the story. Is it time or movement? Coming or going? Changing emotions?

Google "triptych photography ideas"