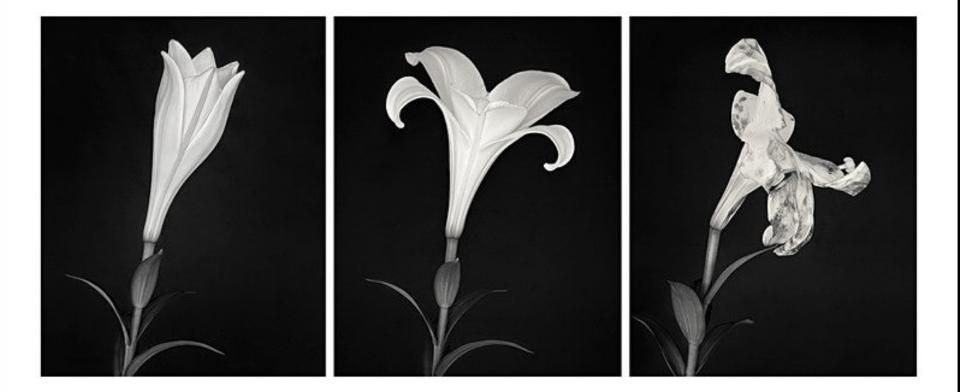

# For Our Competition

- Arrange three images in one frame but with clear borders between each image.
- It may consist of three separate images that are variations of a specific theme, or it may consist of one large image split into three pieces.
- It may be the same image presented in three different ways e.g. full colour, monochrome, colour wash.
- Nature, weather, seasons or even people can provide many opportunities and ideas.
- Use the three images to tell the story. Is it time or movement? Coming or going? Changing emotions?

Google "triptych photography ideas"