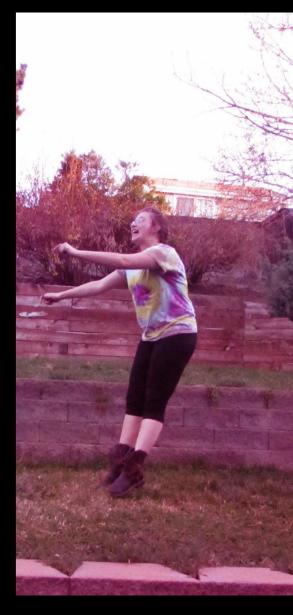

# For Our Competition

- Arrange three images in one frame but with clear borders between each image.
- It may consist of three separate images that are variations of a specific theme, or it may consist of one large image split into three pieces.
- It may be the same image presented in three different ways e.g. full colour, monochrome, colour wash.
- Nature, weather, seasons or even people can provide many opportunities and ideas.
- Use the three images to tell the story. Is it time or movement? Coming or going? Changing emotions?