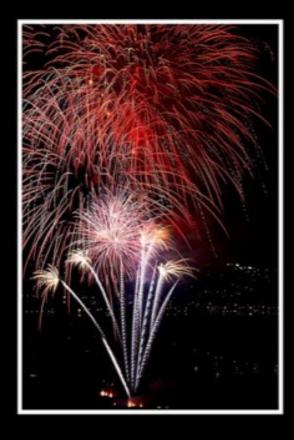

# For Our Competition

- Arrange three images in one frame but with clear borders between each image.
- It may consist of three separate images that are variations of a specific theme, or it may consist of one large image split into three pieces.
- It may be the same image presented in three different ways e.g. full colour, monochrome, colour wash.
- Nature, weather, seasons or even people can provide many opportunities and ideas.
- Use the three images to tell the story. Is it time or movement? Coming or going? Changing emotions?